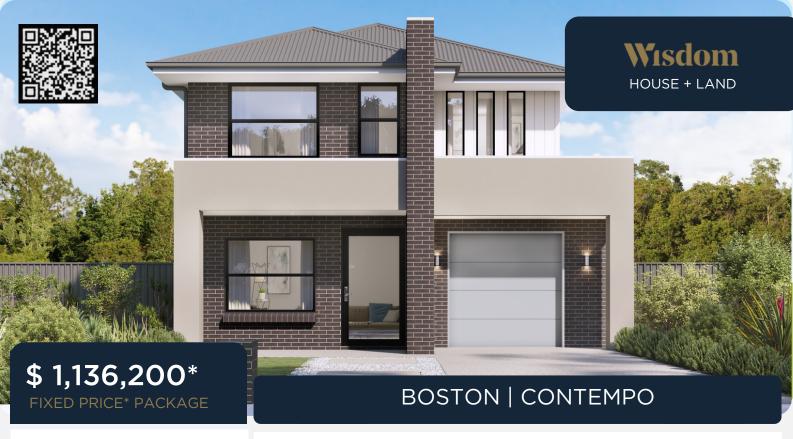

## THE GABLES

LOT 1007, 93 STORYTELLER PKWY

GABLES

LOT SIZE 250m<sup>2</sup>

REGISTERED LAND

HOUSE PRICE \$576,200