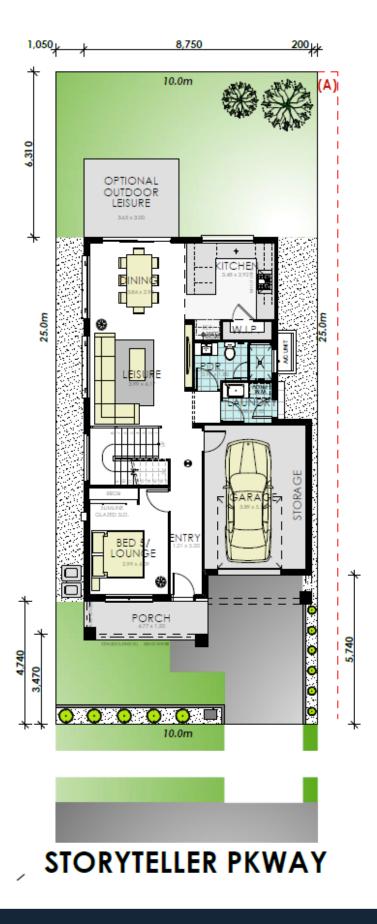

## THE GABLES

LOT 1007, 93 STORYTELLER PKWY

GABLES

LOT SIZE 250m<sup>2</sup>

REGISTERED LAND

HOUSE PRICE \$576,200

## momentum

Momentum Standard Inclusions PLUS additional upgrades

Enquire for full list of inclusions

GROUND FLOOR

**FIRST FLOOR** 

10m

23

House Size