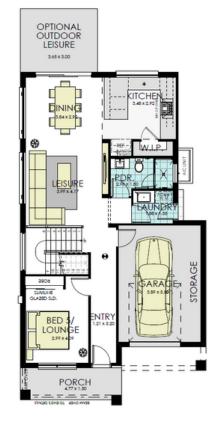

## momentum

Momentum Standard Inclusions PLUS additional upgrades

Enquire for full list of inclusions

GROUND FLOOR

**FIRST FLOOR** 

10m

23

House Size