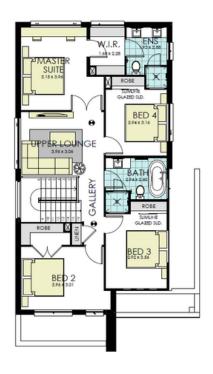

## momentum

Momentum Standard Inclusions PLUS additional upgrades

Enquire for full list of inclusions

GROUND FLOOR

**FIRST FLOOR** 

10m

23

House Size