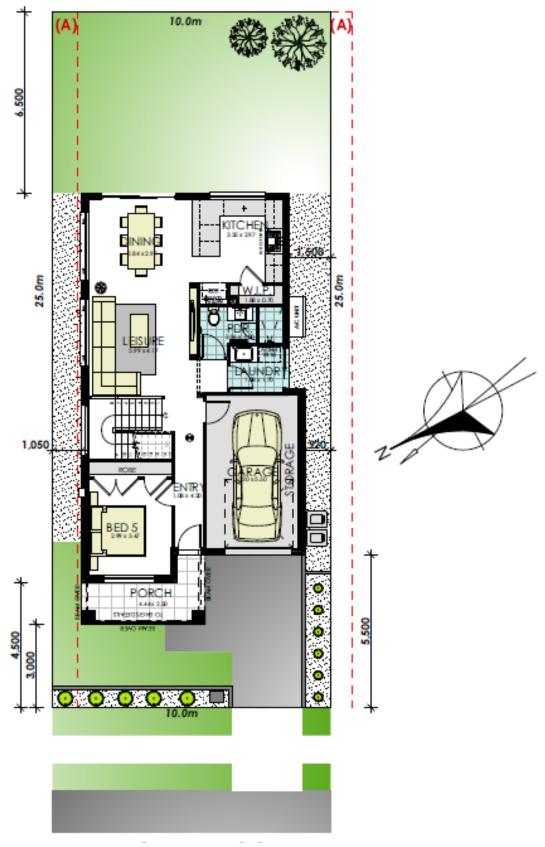

## THE GABLES

LOT 1006, 91 STORYTELLER PKWY

**GABLES** 

LOT SIZE 250m<sup>2</sup>

REGISTERED LAND

HOUSE PRICE \$563,000

## momentum

Momentum Standard Inclusions PLUS additional upgrades:

Enquire for full list of inclusions

GROUND FLOOR

**FIRST FLOOR** 

10m

255m²

5