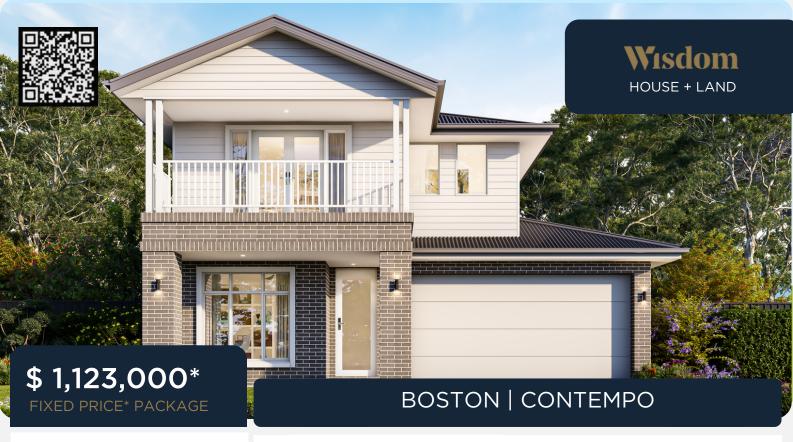

## THE GABLES

LOT 1006, 91 STORYTELLER PKWY

**GABLES** 

LOT SIZE 250m<sup>2</sup>

REGISTERED LAND

HOUSE PRICE \$563,000