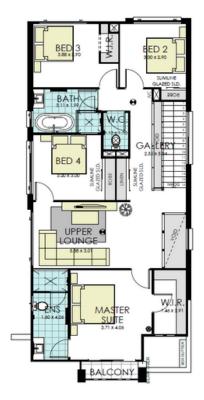

## momentum

Momentum Standard Inclusions PLUS additional upgrades:

Enquire for full list of inclusions

GROUND FLOOR

**FIRST FLOOR** 

10m

255m²

5