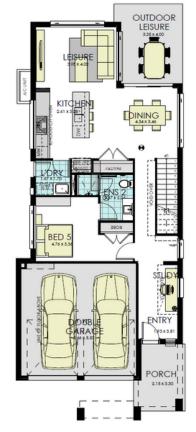

## momentum

Momentum Standard Inclusions PLUS additional upgrades:

Enquire for full list of inclusions

GROUND FLOOR

**FIRST FLOOR** 

10m

255m²

5