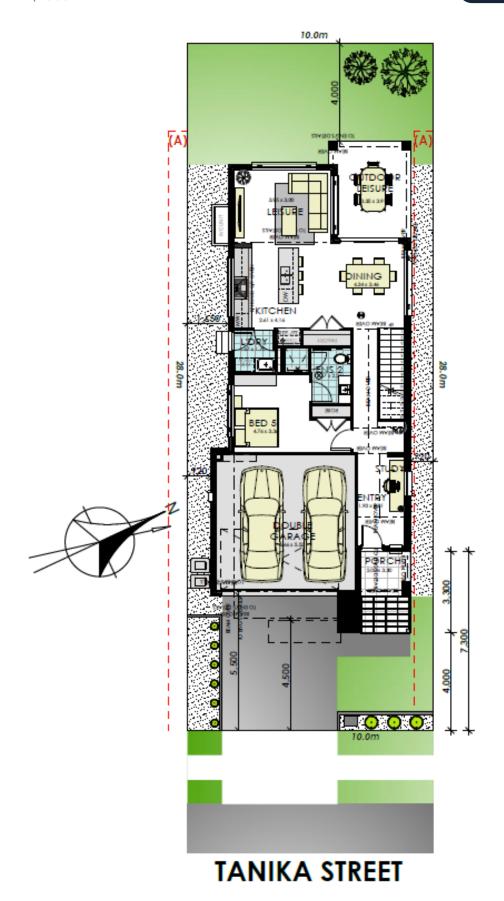

## THE GABLES

LOT 1003, 41 TANIKA STREET

**GABLES** 

LOT SIZE 280m<sup>2</sup>

REGISTERED LAND

HOUSE PRICE \$625,900

## momentum

Momentum Standard Inclusions PLUS additional upgrades:

Enquire for full list of inclusions

**FIRST FLOOR** 

10m

255m<sup>2</sup>

5

3