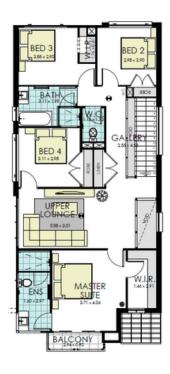

## momentum

Momentum Standard Inclusions PLUS additional upgrades:

Enquire for full list of inclusions

**FIRST FLOOR** 

10m

255m<sup>2</sup>

5

3