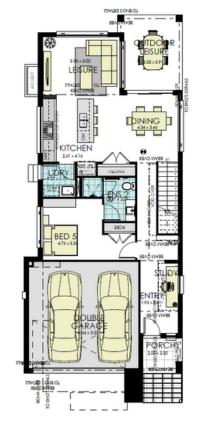

## momentum

Momentum Standard Inclusions PLUS additional upgrades:

Enquire for full list of inclusions

**FIRST FLOOR** 

10m

255m<sup>2</sup>

5

3