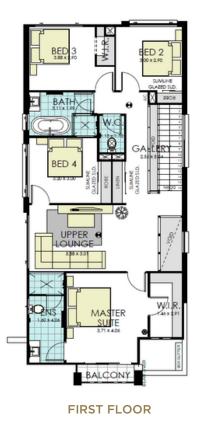

#### THE GABLES

LOT 1002, 39 TANIKA STREET

GABLES

LOT SIZE 280m<sup>2</sup>

REGISTERED LAND

HOUSE PRICE \$619,900

# 10m $\stackrel{\bigcirc}{\underset{lot Width}{\square}}$ 255m<sup>2</sup> $\stackrel{\frown}{\underset{House Size}{\square}}$ 5 $\stackrel{\frown}{\underset{Bed}{\blacksquare}}$ 3 $\stackrel{\frown}{\underset{Bath}{\blacksquare}}$ 2 $\stackrel{\frown}{\underset{Carage}{\square}}$