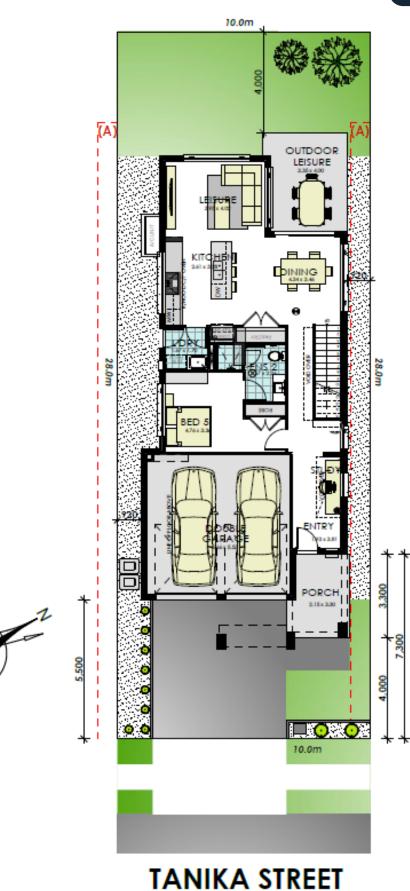

#### THE GABLES

LOT 1002, 39 TANIKA STREET

GABLES

LOT SIZE 280m<sup>2</sup>

REGISTERED LAND

HOUSE PRICE \$619,900

LOT NUMBER | 1002

Contact 0431 430 588 H&lsales@wisdomhomes.com.au