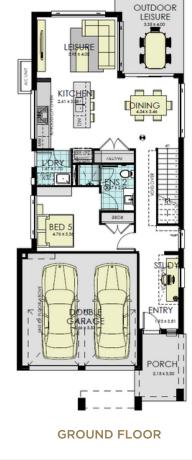

#### THE GABLES

LOT 1002, 39 TANIKA STREET

GABLES

LOT SIZE 280m<sup>2</sup>

REGISTERED LAND

HOUSE PRICE \$619,900

# 10m $\stackrel{\bigcirc}{\underset{lot Width}{\square}}$ 255m<sup>2</sup> $\stackrel{\frown}{\underset{House Size}{\square}}$ 5 $\stackrel{\frown}{\underset{Bed}{\blacksquare}}$ 3 $\stackrel{\frown}{\underset{Bath}{\blacksquare}}$ 2 $\stackrel{\frown}{\underset{Carage}{\square}}$